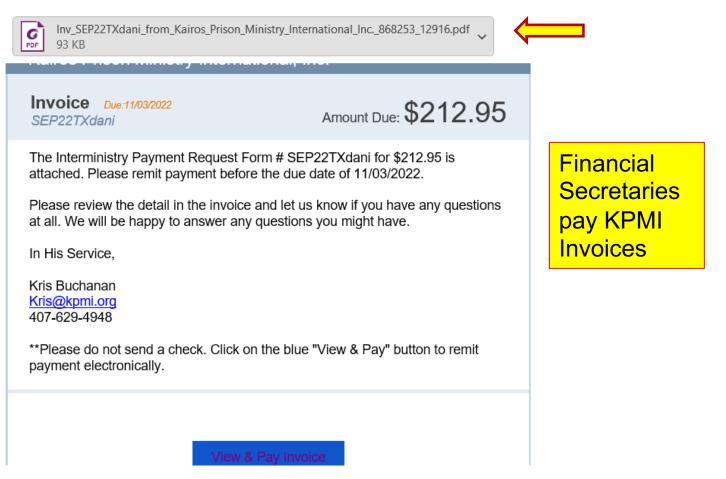

### Paying KPMI Invoices

## **Paying KPMI Invoices**

| \$212.95 Reset                                                                                                                                                                                                      | Kairos Prison Ministry<br>International, Inc.<br>Invoice Sep22TXDani |
|---------------------------------------------------------------------------------------------------------------------------------------------------------------------------------------------------------------------|----------------------------------------------------------------------|
| Pay with bank transfer                                                                                                                                                                                              | Due December 19,<br>date 2022<br>Invoice amount \$212.95             |
| Account type Personal checking                                                                                                                                                                                      | <b>Total</b> \$212.95                                                |
| Routing number           A1100055555         ?           Account number         Confirm account number           07255566666         ?                                                                              | View invoice U G<br>Merchant details<br>Email: billing@mykairos.org  |
| Account holder's name Max Duggan                                                                                                                                                                                    |                                                                      |
| Save a payment method for faster future payments. Sign in or create account                                                                                                                                         | Information is protected and kept confidential                       |
| By selecting <b>Pay</b> , I accept the <u>Terms of Service</u> and have<br>read and acknowledge the <u>Privacy Statement</u> . I also allow<br>Intuit to charge \$212.95 to my bank account on December<br>7, 2022. |                                                                      |
| Pay \$212.95                                                                                                                                                                                                        |                                                                      |