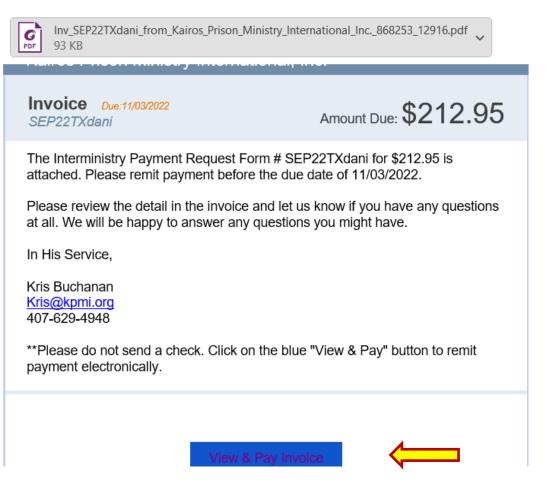

### Paying KPMI Invoices

## **Paying KPMI Invoices**

| \$212.95 Reset                                                                                                                                                                                                      | Kairos Prison Ministry<br>International, Inc.<br>Invoice Sep22TXDani |
|---------------------------------------------------------------------------------------------------------------------------------------------------------------------------------------------------------------------|----------------------------------------------------------------------|
| Pay with bank transfer                                                                                                                                                                                              | Due December 19,<br>date 2022<br>Invoice amount \$212.95             |
| Account type Personal checking                                                                                                                                                                                      | <b>Total</b> \$212.95                                                |
| Routing number           A1100055555         ?           Account number         Confirm account number           07255566666         ?                                                                              | View invoice U G<br>Merchant details<br>Email: billing@mykairos.org  |
| Account holder's name Max Duggan                                                                                                                                                                                    |                                                                      |
| Save a payment method for faster future payments. Sign in or create account                                                                                                                                         | Information is protected and kept confidential                       |
| By selecting <b>Pay</b> , I accept the <u>Terms of Service</u> and have<br>read and acknowledge the <u>Privacy Statement</u> . I also allow<br>Intuit to charge \$212.95 to my bank account on December<br>7, 2022. |                                                                      |
| Pay \$212.95                                                                                                                                                                                                        |                                                                      |